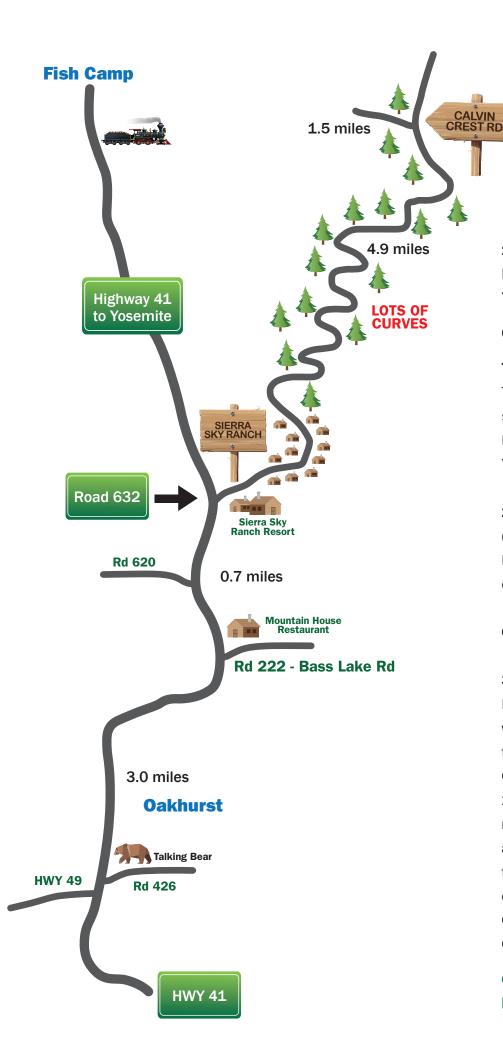

# **DRIVING DIRECTIONS**

#### 1. Take Highway 41 North to Oakhurst.

Follow Hwy 41 out of town towards Yosemite. Continue past Road 222.

OR

## **Take Highway 49 East to Oakhurst.**

Turn left onto Highway 41 North (second stoplight on your way into Oakhurst.) Follow Hwy 41 out of town towards Yosemite. Continue past Road 222.

### 2. Turn Right on Road 632.

(Look for the large sign for Sierra Sky Ranch Hotel. If you see a sign for ECCO, or Cedar Valley, you have gone too far.)

### Continue on Road 632 for 5 miles.

#### 3. Turn Left on Calvin Crest Road.

It is the first paved road on the left. You will pass a sign on the right that lists the following destinations: Nelder Grove Camp Ground, Soquel, Calvin Crest 2mi. Then you will pass a sign on the right that says "Calvin Crest 2mi" with an arrow pointing to the left. If you come to Paradise Springs, or the pavement ends you have gone too far. Continue on Calvin Crest Road directly into Calvin Crest Conferences.